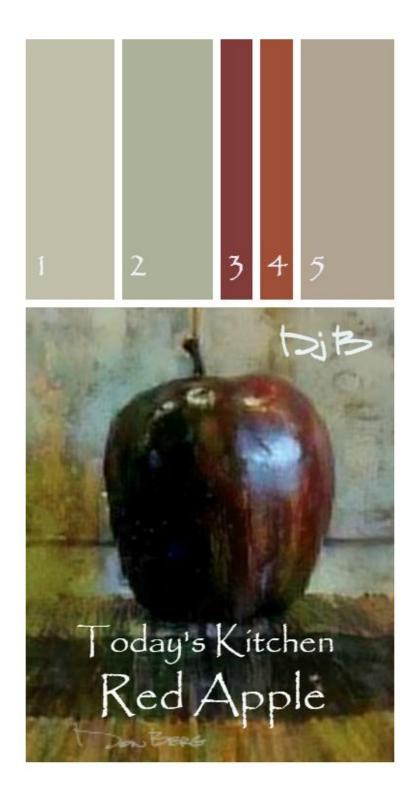

SW 7038 - Tony Taupe,
SW 6696 - Quilt Gold,
SW 6718 - Overt Green,
SW 6178 - Clary Sage,
SW 6185 - Escape Gray

SW 7052 - Gray Area,
SW 6307 - Fine Wine,
SW 6466 - Grandview,
SW 6206 - Oyster Bay,
SW 6164 - Svelte Sage