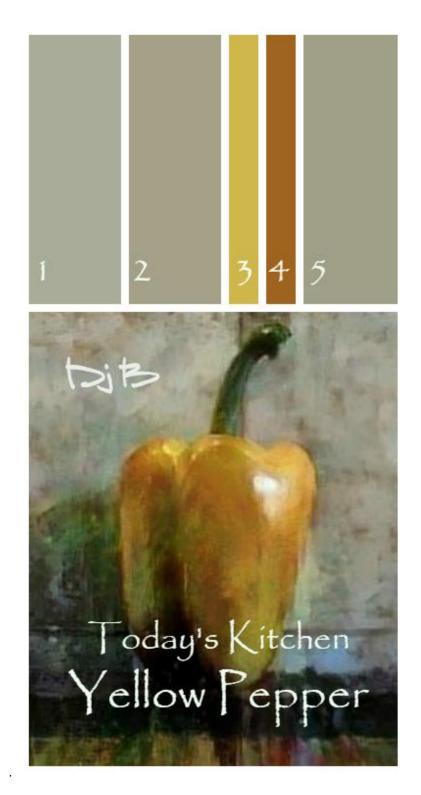

SW 6171 - Chatroom,
SW 7031 - Mega Greige,
SW 6690 - Gambol Gold,
SW 6370 - Saucy Gold,
SW 6170 - Techno Gray

SW 6164 - Svelte Sage,
SW 6178 - Clary Sage,
SW 6328 - Fireweed,
SW 6342 - Spicy Hue,
SW 7038 - Tony Taupe