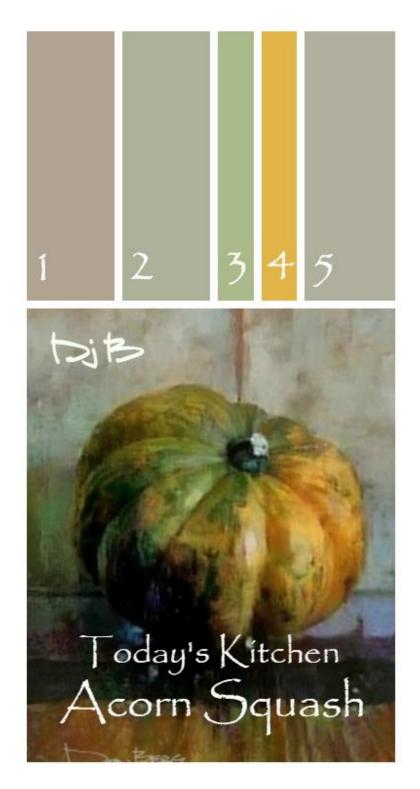

SW 7038 - Tony Taupe,
SW 6696 - Quilt Gold,
SW 6718 - Overt Green,
SW 6178 - Clary Sage,
SW 6185 - Escape Gray

SW 7052 - Gray Area,
SW 6307 - Fine Wine,
SW 6466 - Grandview,
SW 6206 - Oyster Bay,
SW 6164 - Svelte Sage