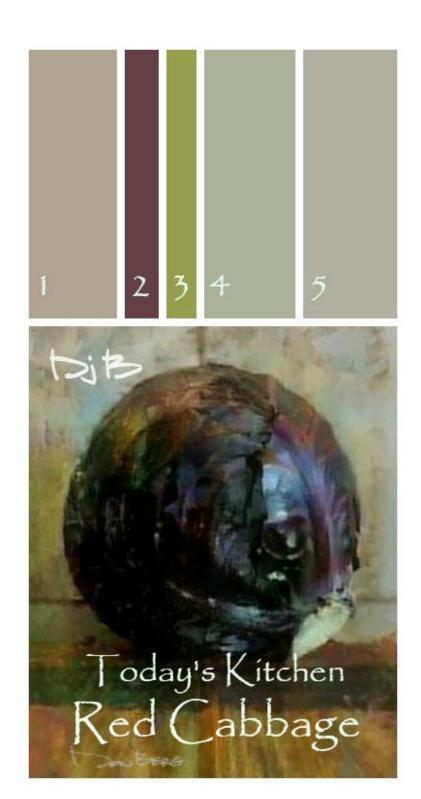

SW 7038 - Tony Taupe,
SW 6178 - Clary Sage,
SW 6430 - Great Green,
SW 6687 - Brittle Brush,
SW 6171 - Chatroom

SW 7038 - Tony Taupe,
SW 6027 - Cordovan,
SW 6712 - Luau Green,
SW 6178 - Clary Sage,
SW 6171 - Chatroom