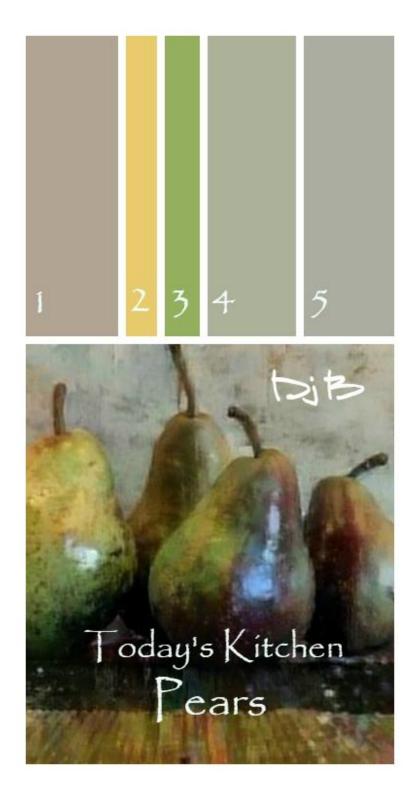

SW 7038 - Tony Taupe,
SW 6178 - Clary Sage,
SW 6430 - Great Green,
SW 6687 - Brittle Brush,
SW 6171 - Chatroom

SW 7038 - Tony Taupe,
SW 6027 - Cordovan,
SW 6712 - Luau Green,
SW 6178 - Clary Sage,
SW 6171 - Chatroom