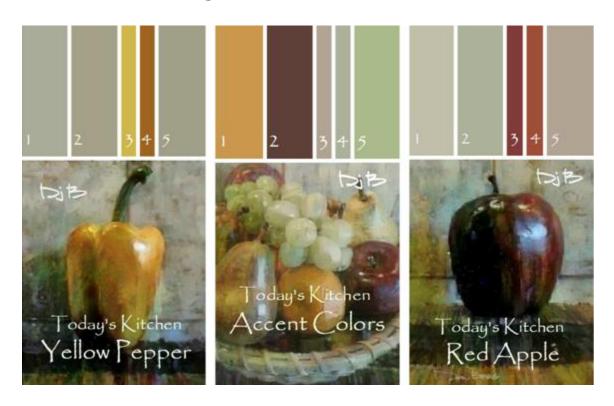

SW 6171 - Chatroom,
SW 7031 - Mega Greige,
SW 6690 - Gambol Gold,
SW 6370 - Saucy Gold,
SW 6170 - Techno Gray

SW 6164 - Svelte Sage,
SW 6178 - Clary Sage,
SW 6328 - Fireweed,
SW 6342 - Spicy Hue,
SW 7038 - Tony Taupe