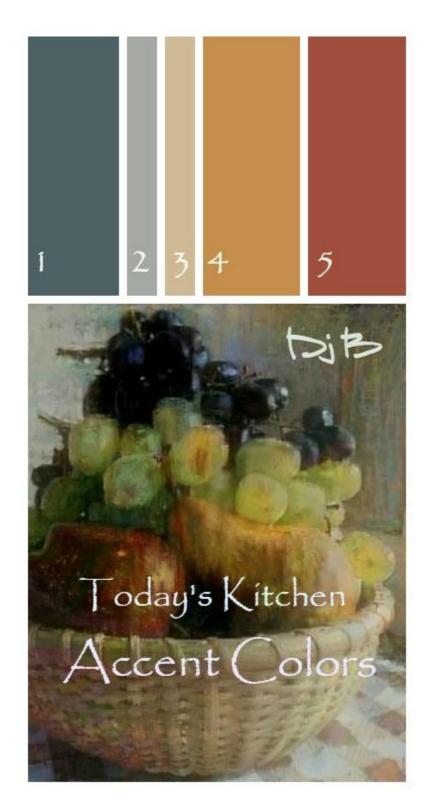

SW 6223 - Still Water, 2. SW 7059 Unusual Gray, 3. SW 6121 - Whole Wheat,
SW 6369 - Tassel, 5. SW 6342 - Spicy Hue

SW 6697 - Nugget,
SW 6122 - Camelback,
SW 6178 - Clary Sage,
SW 6452 - Inland,
SW 6342 - Spicy Hue