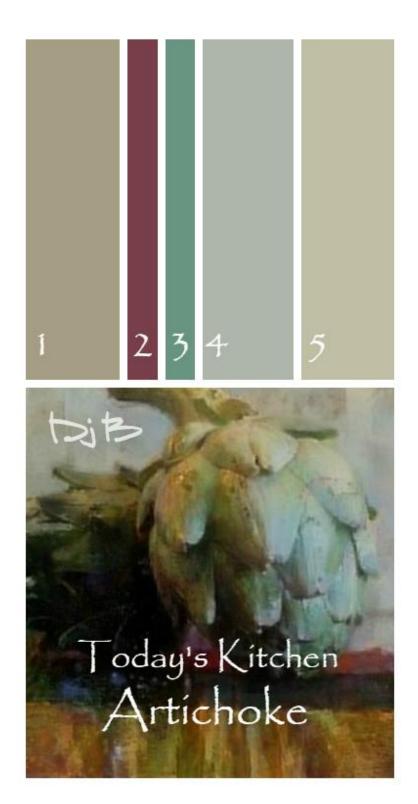

SW 7038 - Tony Taupe,
SW 6178 - Clary Sage,
SW 6430 - Great Green,
SW 6687 - Brittle Brush,
SW 6171 - Chatroom

SW 7038 - Tony Taupe,
SW 6027 - Cordovan,
SW 6712 - Luau Green,
SW 6178 - Clary Sage,
SW 6171 - Chatroom